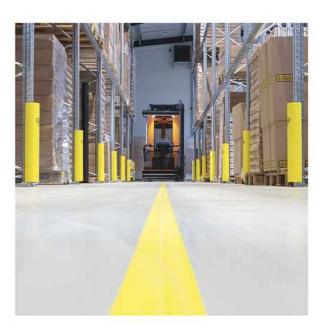

## Alfa

The TÜV-tested and flexible d-flexx rack protection Alfa is an innovative protection for shelves. The simple assembly without additional tools allows a quick application and easy handling in the annual rack tests. The Rack Guard is clicked directly onto the shelf to be protected. Due to the not necessary ground fastening, the ground is protected in case of a collision. The d-flexx rack protection Alfa is available in three different heights: 400 mm, 600 mm and 1000 mm, for rack legs 75 - 100 mm and 100 - 125 mm.