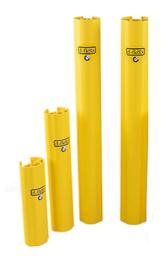

## Alfa

The TÜV-tested and flexible d-flexx rack protection Alfa is an innovative protection for shelves. The simple assembly without additional tools allows a quick application and easy handling in the annual rack tests. The Rack Guard is clicked directly onto the shelf to be protected. Due to the not necessary ground fastening, the ground is protected in case of a collision. The d-flexx rack protection Alfa is available in three different heights: 400 mm, 600 mm and 1000 mm, for rack legs 75 - 100 mm and 100 - 125 mm.

## **FACTS**

| ART. NO  | COMPONENTS    |
|----------|---------------|
| 12000065 | Alfa H=600mm  |
| 12000066 | Alfa H=600mm  |
| 12000067 | Alfa H=400mm  |
| 12000068 | Alfa H=400mm  |
| 12000069 | Alfa H=1000mm |
| 12000070 | Alfa H=1000mm |