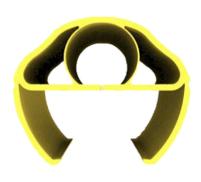

## Alfa

The TÜV-tested and flexible d-flexx rack protection Alfa is an innovative protection for shelves. The simple assembly without additional tools allows a quick application and easy handling in the annual rack tests. The Rack Guard is clicked directly onto the shelf to be protected. Due to the not necessary ground fastening, the ground is protected in case of a collision. The d-flexx rack protection Alfa is available in three different heights: 400 mm, 600 mm and 1000 mm, for rack legs 75 - 100 mm and 100 - 125 mm.