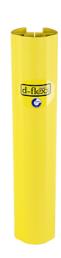

## Alfa

The TÜV-tested and flexible d-flexx rack protection Alfa is an innovative protection for shelves. The simple assembly without additional tools allows a quick application and easy handling in the annual rack tests. The Rack Guard is clicked directly onto the shelf to be protected. Due to the not necessary ground fastening, the ground is protected in case of a collision. The d-flexx rack protection Alfa is available in three different heights: 400 mm, 600 mm and 1000 mm, for rack legs 75 - 100 mm and 100 - 125 mm.