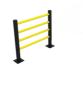

## Bravo

The TÜV-tested and flexible d-flexx Rack-End Barriers Golf protect the rack ends in outdoor and indoor use. Once installed, the rack end is not in direct contact with the rack to be protected. This allows the rack end protection to absorb the impact energy. Cost and time consuming maintenance work will be reduced to the minimum. The moveable cuffs additionally absorb the impact energy.

The double rack end is for driveways with heavy pallet trucks.

The fixing material is always inclued in the delivery of d-flexx-Rack-End Barriers Golf. The fischer ULTRACUT FBS II is the perfect powerful contrete screw for top installation comfort.