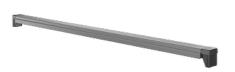

## CUT PROFILE PARTITIONING AND ANTICOLLAPSE

Cut profile is easy to use flexible solution for adjusting the height of mesh panels on installation.

| ART. NO  | COMPONENTS               |
|----------|--------------------------|
| 35800801 | Cut prof. UR/ST20 L=200  |
| 35800811 | Cut prof. UR/ST20 L=300  |
| 35800821 | Cut prof. UR/ST20 L=700  |
| 35800841 | Cut prof. UR/ST20 L=1000 |
| 35800851 | Cut prof. UR/ST20 L=1200 |
| 35800861 | Cut prof. UR/ST20 L=1500 |
| 35800871 | Cut prof. UR/ST20 L=500  |