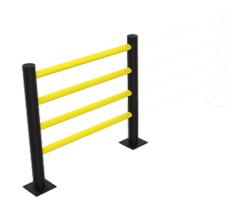

## **Delta 4 Beam**

The TÜV-tested and flexible d-flexx safety barrier "Delta" is an innovative and economic separation of pedestrian areas and trails.

Additionally to the 3 beams Delta safety barrier we now offer you two variants of the Delta barrier with four beams in height 1200 mm and 1600 mm. The Delta barrier in 1200 mm height with four beams offers a protection with a difference of only 329 mm to the ground for more protection

Due to the modular system a customized solution can always be supplied by means of individual cuttings.

The mounting material is always included in the scope of delivery of the d-flexx Safety Barrier Delta. The fischer ULTRACUT FBS II is the perfect powerful contrete screw for top installation comfort.