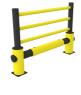

## **Delta 4 Beam**

The TÜV-tested and flexible d-flexx safety barrier "Delta" is an innovative and economic separation of pedestrian areas and trails.

Additionally to the 3 beams Delta safety barrier we now offer you two variants of the Delta barrier with four beams in height 1200 mm and 1600 mm. The Delta barrier in 1200 mm height with four beams offers a protection with a difference of only 329 mm to the ground for more protection

Due to the modular system a customized solution can always be supplied by means of individual cuttings.

The mounting material is always included in the scope of delivery of the d-flexx Safety Barrier Delta. The fischer ULTRACUT FBS II is the perfect powerful contrete screw for top installation comfort.