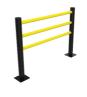

## **Delta 4 Beam**

The TÜV-tested and flexible d-flexx safety barrier "Delta" is an innovative and economic separation of pedestrian areas and trails.

Additionally to the 3 beams Delta safety barrier we now offer you two variants of the Delta barrier with four beams in height 1200 mm and 1600 mm. The Delta barrier in 1200 mm height with four beams offers a protection with a difference of only 329 mm to the ground for more protection

Due to the modular system a customized solution can always be supplied by means of individual cuttings.

The mounting material is always included in the scope of delivery of the d-flexx Safety Barrier Delta. The fischer ULTRACUT FBS II is the perfect powerful contrete screw for top installation comfort.