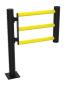

## **Delta 4 Beam**

The TÜV-tested and flexible d-flexx safety barrier "Delta" is an innovative and economic separation of pedestrian areas and trails.

Additionally to the 3 beams Delta safety barrier we now offer you two variants of the Delta barrier with four beams in height 1200 mm and 1600 mm. The Delta barrier in 1200 mm height with four beams offers a protection with a difference of only 329 mm to the ground for more protection

Due to the modular system a customized solution can always be supplied by means of individual cuttings.

The mounting material is always included in the scope of delivery of the d-flexx Safety Barrier Delta. The fischer ULTRACUT FBS II is the perfect powerful contrete screw for top installation comfort.