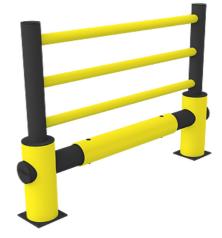

## Echo

The TÜV-tested and flexible d-flexx Traffic Barrier Plus Echo is a combination of the d-flexx modules Charlie and Delta.

Due to the additional heavy pipe in the lower part of the traffic barrier plus, also pedestrian areas can be additionally protected.