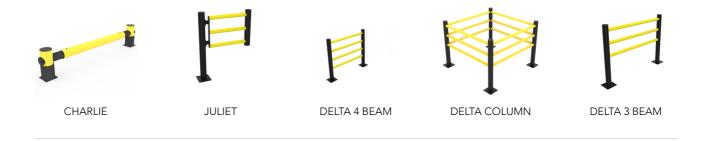

e d-flexx modules Charlie and Delta.

Due to the additional heavy pipe in the lower part of the traffic barrier plus, also pedestrian areas can be additionally protected.

The fixing material is included with the d-flexx-Traffic Barrier Plus Echo. The fischer ULTRACUT FBS II is the perfect powerful contrete screw for top installation comfort.



## FACTS

| ART. NO  | COMPONENTS             |
|----------|------------------------|
| 12000056 | Echo End post          |
| 12000057 | Echo Middle post       |
| 12000058 | Echo Standard beam     |
| 12000059 | Echo Individual beam   |
| 12000060 | Echo End post          |
| 12000061 | Echo Middle post       |
| 12000062 | Echo T-post            |
| 12000063 | Echo Corner post Left  |
| 12000064 | Echo Corner post Right |



## **COMBINE WITH**





ECHO