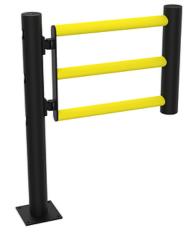

## Juliet

The swing door Juliet is an extension of the safety barriers Delta. It can also integrated in the traffic barrier PLUS Echo.

Our swing door Juliet is also available with a wheel. d-flexx swing door element Juliet is made of special flexible material. The swing door opens up to 180°, and returns automatically to its original state (closed) with hydraulic hinges.

It can be obtained in six different passage widths (800 mm, 1000 mm, 1200 mm and 1500 mm, 1750 mm, 2000 mm with rollers). In addition, individual dimensions are offered.

The fixing material is always included in the delivery.